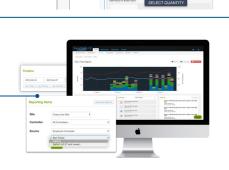

## **SmartLink Web Based Software**

Industry leading cloud based software:

- Powered by Amazon Cloud Services
- Cellular communication
- System mapping
- Sytem inspection reports -
- Asset tagging and zone mapping.
- Run-time reports -
- Daily alert reporting
- Controller programming backup to the cloud
- All data stored for 5 years