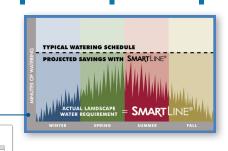

# **SmartLink Premier Partnership Advantages:**

- Fixed cost of ownership
- No capital cost with subscription
- Total Equipment Protection
- No long term commitment

- 24/7 access from anywhere
- Web-Based programming and data storage
- On-site weather station
- 20-30% Water Savings